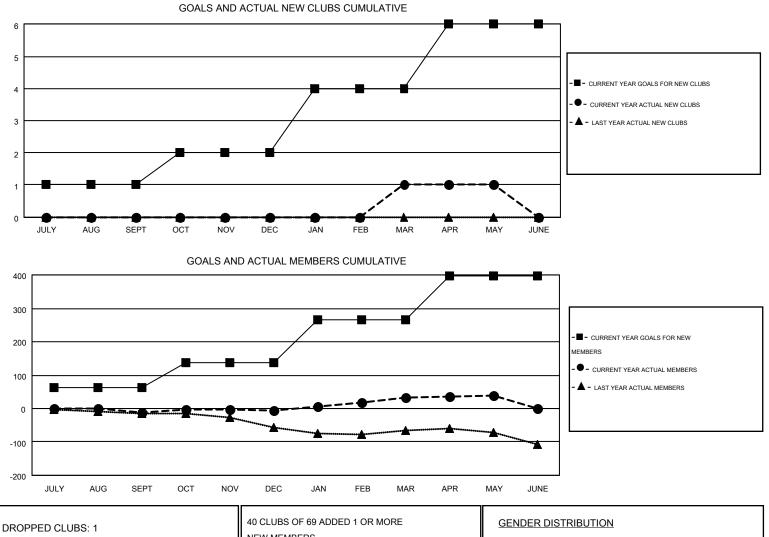

## GMT: GARY WONG

| GM   | г са | 1 |
|------|------|---|
| Olvi |      | 1 |

|                       |                  | Clubs     |                  |                       |               |                    | Members                                |                    |                  |
|-----------------------|------------------|-----------|------------------|-----------------------|---------------|--------------------|----------------------------------------|--------------------|------------------|
| RESULTS FOR 2014-2015 |                  |           |                  | RESULTS FOR 2014-2015 |               |                    |                                        |                    |                  |
| QUARTER               | NEW CLUB<br>GOAL | NEW CLUBS | DROPPED<br>CLUBS | NET<br>GAIN/LOSS      | QUARTER       | NEW MEMBER<br>GOAL | CHARTER AND<br>NEW<br>MEMBERS<br>ADDED | DROPPED<br>MEMBERS | NET<br>GAIN/LOSS |
| JULY/AUG/SEPT         | 1                | 0         | 0                | 0                     | JULY/AUG/SEPT | 64                 | 39                                     | 50                 | -11              |
| OCT/NOV/DEC           | 1                | 0         | 0                | 0                     | OCT/NOV/DEC   | 72                 | 46                                     | 40                 | 6                |
| JAN/FEB/MAR           | 2                | 1         | 1                | 0                     | JAN/FEB/MAR   | 131                | 77                                     | 39                 | 38               |
| APR/MAY/JUNE          | 2                | 0         | 0                | 0                     | APR/MAY/JUNE  | 130                | 35                                     | 28                 | 7                |

| DROPPED CLUBS: 1 |            | 40 CLUBS OF 69 ADDED 1 OR MORE | GENDER DISTRIBUTION |                |     |
|------------------|------------|--------------------------------|---------------------|----------------|-----|
|                  |            | NEW MEMBERS                    | MALE                | 1,031 (64.24%) |     |
|                  |            | 1                              | FEMALE              | 574 (35.76%)   |     |
| DROPPED MEMBERS  |            |                                |                     |                |     |
| DECEASED         | 18         | CLICK HERE FOR HEALTH          |                     |                |     |
| CLUB CANCELLED   | 11         | ASSESSMENT DATA                | FAMILY UNIT MEMBERS |                | 396 |
| OTHER            | 128        |                                | HEAD OF HOUSEHOLD   |                | 192 |
| TOTAL            | 157        |                                | NON-HEAD OF HOUSEHO | LD             | 204 |
|                  | - <b>-</b> |                                |                     |                |     |